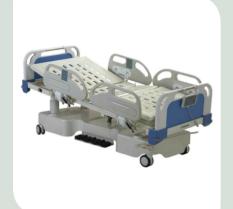

### **Health Waste Management Solutions**

- Hospital Beds
- Patient Trolleys
- Mayo Trolley
- Ward Screen
- Baby Basnet
- Medical Record Holders
- Nurse Stool/ Nurse chair

- Medicine Cabinet
- Instrument Cabinet
- Instrument Trolley
- Examination Table
- Laundry Trolley
- Bedside cabinet.
- Feeding tables