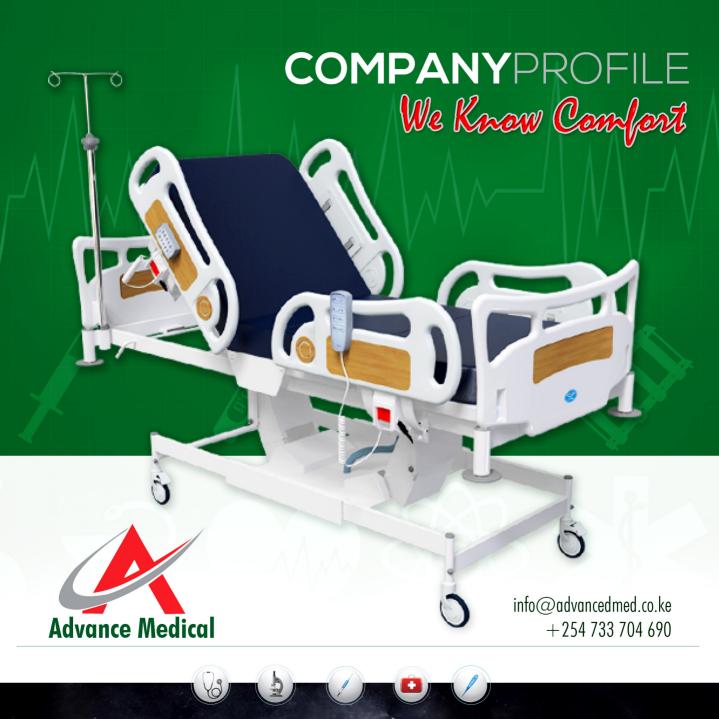

### **Health Waste Management Solutions**

- Hospital Beds
- Patient Trolleys
- Mayo Trolley
- Ward Screen
- Baby Basnet
- Medical Record Holders
- Nurse Stool/ Nurse chair

- Medicine Cabinet
- Instrument Cabinet
- Instrument Trolley
- Examination Table
- Laundry Trolley
- Bedside cabinet.
- Feeding tables