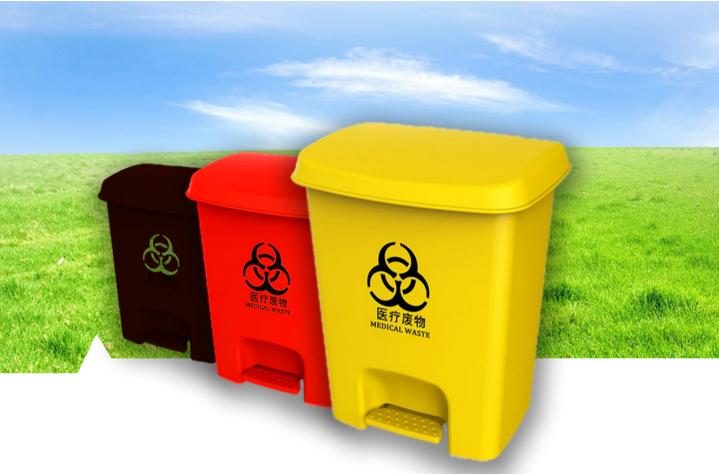

#### **Health Waste Management Solutions**

- Color Coded Bins
- Needle Burner
- Bin Liners
- Placenta Macerator
- Sharp Containers

Blue Bed Sidecabinet

Feeding Table

Medical Storage Cabinet

Dental Chair

Patient Ward Screen