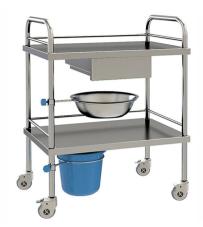

# Gallery •••••

Macerator

Medicine Trolley

Gynaecological Bed

Chison

Emergency Trolley

Sunction Machine

Medicine Cabinet

### **Health Waste Management Solutions**

- Hospital Beds
- Patient Trolleys
- Mayo Trolley
- Ward Screen
- Baby Basnet
- Medical Record Holders
- Nurse Stool/ Nurse chair

- Medicine Cabinet
- Instrument Cabinet
- Instrument Trolley
- Examination Table
- Laundry Trolley
- Bedside cabinet.
- Feeding tables