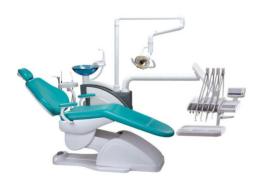

#### **Health Waste Management Solutions**

- Color Coded Bins
- Needle Burner
- Bin Liners
- Placenta Macerator
- Sharp Containers

Blue Bed Sidecabinet

Feeding Table

Medical Storage Cabinet

Dental Chair

Patient Ward Screen