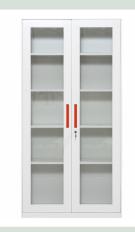

#### **Health Waste Management Solutions**

- Color Coded Bins
- Needle Burner
- Bin Liners
- Placenta Macerator
- Sharp Containers

Blue Bed Sidecabinet

Feeding Table

Medical Storage Cabinet

Dental Chair

Patient Ward Screen