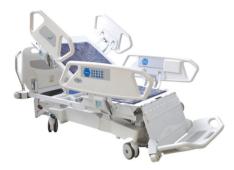

### **Health Waste Management Solutions**

- Hospital Beds
- Patient Trolleys
- Mayo Trolley
- Ward Screen
- Baby Basnet
- Medical Record Holders
- Nurse Stool/ Nurse chair

- Medicine Cabinet
- Instrument Cabinet
- Instrument Trolley
- Examination Table
- Laundry Trolley
- Bedside cabinet.
- Feeding tables