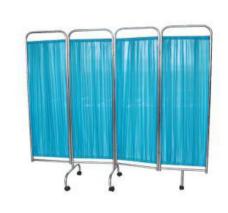

### **Health Waste Management Solutions**

- Hospital Beds
- Patient Trolleys
- Mayo Trolley
- Ward Screen
- Baby Basnet
- Medical Record Holders
- Nurse Stool/ Nurse chair

- Medicine Cabinet
- Instrument Cabinet
- Instrument Trolley
- Examination Table
- Laundry Trolley
- Bedside cabinet.
- Feeding tables

#### **Health Waste Management Solutions**

- Color Coded Bins
- Needle Burner
- Bin Liners
- Placenta Macerator
- Sharp Containers

Blue Bed Sidecabinet

Feeding Table

Medical Storage Cabinet

Dental Chair

Patient Ward Screen